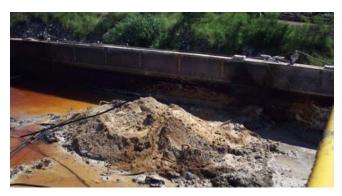

#### Applications

- Hazardous and Non-Hazardous waste stabilization and solidification
- Landfill cover
- pH adjustment
- Waste neutralization / Pond closures
- Heavy metal waste treatment
- Road stabilization
- Stabilizing dredge spoils
- Stabilizing silty/sandy soils for road base in lieu
- of hauling soils off site
- Lower plasticity & increased strength